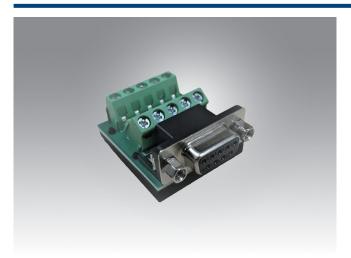

### **OPT1-DB9E**

DB9 to 10-pin wiring board

#### **Features**

- Dimensions (WxLxH): 35 x 42 x 20 mm (1.37" x 1.65" x 0.78")
- Ordering Information:
  OPT1-DB9E-AE: DB9 to 10-pin wiring board