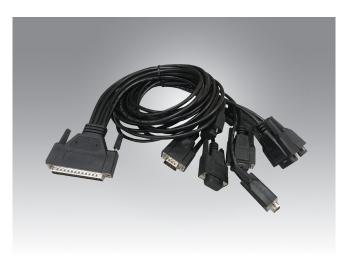

## **OPT8H**

1m Male DB-62 to 8x Male DB-9 Cable

#### **Features**

 Ordering Information: OPT8H-AE: 1m Male DB-62 to 8x Male DB-9 Cable