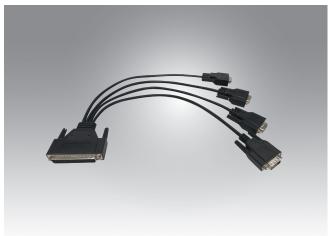

## **OPT4A**

30cm Male DB-37 to 4x Male DB9 Cable

#### **Features**

Ordering Information:
 OPT4A-AE: 30cm Male DB-37 to 4x Male DB9 Cable