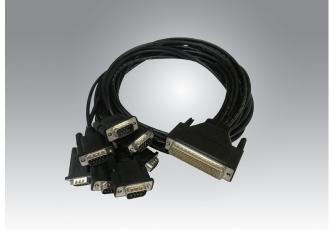

## **OPT8J**

1m Male DB-78 to 8x Male DB-9 Cable

#### **Features**

 Ordering Information: OPT8J-AE: 1m Male DB-78 to 8x Male DB-9 Cable